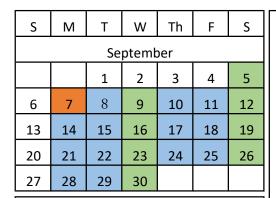

# Lake Washington

School events
School events include half
school day, conference day
leap day and teacher
workday. Our after-school
program covers all these
school days.

First school day for LW is Sep 3rd; For IS is 4th. Sep 4th (Wed.) - First day of SCS Chinese, Math, Art and Middle Schooler English Writing Classes. Last school day for LW is 6/17/2020, for IS is 6/18/2020.